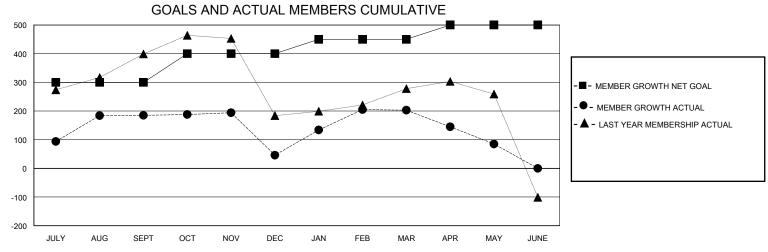

## District 324A4

Results as of: 5/31/2020

| GMT:                  |               |           | GMT CA        |                       |                        |                         |                                                    |  |
|-----------------------|---------------|-----------|---------------|-----------------------|------------------------|-------------------------|----------------------------------------------------|--|
|                       | Club          | s         |               | Members               |                        |                         |                                                    |  |
| RESULTS FOR 2019-2020 |               |           |               | RESULTS FOR 2019-2020 |                        |                         |                                                    |  |
| QUARTER               | NEW CLUB GOAL | NEW CLUBS | DROPPED CLUBS | QUARTER MEM           | BER GROWTH NET<br>GOAL | MEMBER GROWTH<br>ACTUAL | DROPPED<br>MEMBERS ACTUAL<br>(including transfers) |  |
| JULY/AUG/SEPT         | 5             | 4         | 0             | JULY/AUG/SEPT         | 300                    | 290                     | 90                                                 |  |
| OCT/NOV/DEC           | 3             | 1         | 1             | OCT/NOV/DEC           | 100                    | 78                      | 213                                                |  |
| JAN/FEB/MAR           | 1             | 2         | 1             | JAN/FEB/MAR           | 50                     | 229                     | 68                                                 |  |
| APR/MAY/JUNE          | 1             | 0         | 0             | APR/MAY/JUNE          | 50                     | 101                     | 171                                                |  |